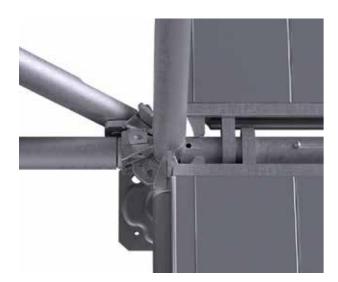

### INTEGRATED WITHOUT COUPLING LEADING GUARDRAIL

Get higher with minimal effort and the best possible safety

Axially gap-free from main platform to bracket platform – a new benchmark for cleanliness